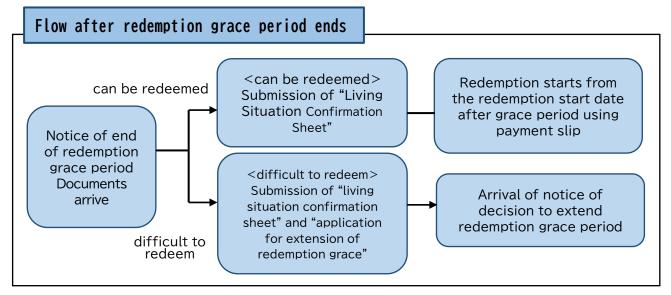

#### [Notes]

Your redemption will begin from the start date of redemption after grace stated in the "Notice of End of Redemption Grace Period".Please follow the flowchart below.

<you can redeem>

- Please return the "Living Situation Confirmation Sheet" to the Special Loan Redemption Office using the return envelope.
- •Please pay using the payment form sent separately.
  - <Those who have difficulty repaying>
- Please submit the "Living Situation Confirmation Sheet" and "Application for Extension of Repayment Grace" to the Special Loan Redemption Office by January 31, 2024 using a return envelope.